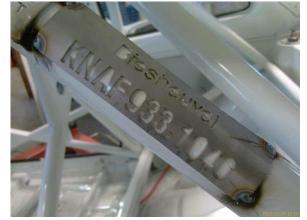

## PHOTO 9 ATTACHMENT TO FRONT SUSPENSION

IF NO PHOTOGRAPH IS ATTACHED, THE STRUCTURE DESCRIBED ON THIS FORM DOES NOT HAVE AN ATTACHMENT TO THE FRONT SUSPENSION TOWERS

PHOTO 11 LOCATION OF IDENTIFICATION PLATE

#### PHOTO 8 MAIN ROLLBAR ATTACHMENT TO "B" PILLAR

IF NO PHOTOGRAPH IS ATTACHED, THE STRUCTURE DESCRIBED ON THIS FORM HAS NO "B" PILLAR ATTACHMENT

PHOTO 10 DRIVER'S DOOR ANTI-INTRUSION DOORBAR

PHOTO 12 DETAIL OF IDENTIFICATION PLATE