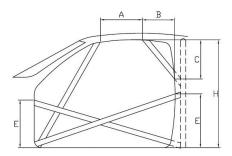

#### **DETAILS OF STRUCTURE**

| A = | <u>n/a</u> | mm | B=         | <u>n/a</u>  | mm |
|-----|------------|----|------------|-------------|----|
| C = | <u>n/a</u> | mm | E =        | <u>340</u>  | mm |
| H = | <u>910</u> | mm | (highest f | igure only) |    |

#### Show location of each type on drawing on the front page

| All Dimensions                         |              | Show location of each type on drawing on the nonc page |                          |    |             |    |                                  |    |
|----------------------------------------|--------------|--------------------------------------------------------|--------------------------|----|-------------|----|----------------------------------|----|
| ± 0.1mm                                | Main Rollbar |                                                        | Front/Lateral<br>Rollbar |    | Backstays   |    | Main rollbar<br>Diagonal members |    |
| External Diameter                      | <u>45.0</u>  | mm                                                     | <u>40.0</u>              | mm | <u>40.0</u> | mm | <u>40.0</u>                      | mm |
| Wall Thickness                         | <u>2.5</u>   | mm                                                     | <u>2.0</u>               | mm | <u>2.0</u>  | mm | <u>2.0</u>                       | mm |
| Method of attachment to Body Shell     |              | <u>Welded</u>                                          |                          |    |             |    |                                  |    |
| Weight of Safety Cage, inc. fastenings |              | <u>54</u>                                              | kg                       |    |             |    |                                  |    |

### LABELLED DRAWING OF THE SAFETY CAGE STRUCTURE SHOWING ALL TUBING DIMENSIONS

| All Dimensions<br><u>+</u> 0.1mm | Show location of each type on drawing |                   |    |                |    |                          |                   |
|----------------------------------|---------------------------------------|-------------------|----|----------------|----|--------------------------|-------------------|
| Label                            | Grade of Steel                        | External Diameter |    | Wall Thickness |    | Min. Tensile<br>Strength |                   |
| M                                | <u>E235 / EN 10305-1</u>              | <u>45.0</u>       | mm | <u>2.5</u>     | mm | <u>442</u>               | N/mm <sup>2</sup> |
| <u>L</u>                         | <u>E235 / EN 10305-1</u>              | <u>40.0</u>       | mm | <u>2.0</u>     | mm | <u>398</u>               | N/mm <sup>2</sup> |
| B                                | <u>E235 / EN 10305-1</u>              | <u>40.0</u>       | mm | <u>2.0</u>     | mm | <u>398</u>               | N/mm <sup>2</sup> |
| D                                | <u>E235 / EN 10305-1</u>              | <u>40.0</u>       | mm | <u>2.0</u>     | mm | <u>398</u>               | N/mm <sup>2</sup> |
| <u>F</u>                         | <u>E235 / EN 10305-1</u>              | <u>40.0</u>       | mm | <u>2.0</u>     | mm | <u>398</u>               | N/mm <sup>2</sup> |
| <u>C</u>                         | <u>E235 / EN 10305-1</u>              | <u>40.0</u>       | mm | <u>2.0</u>     | mm | <u>398</u>               | N/mm <sup>2</sup> |
| <u>O</u>                         | <u>E235 / EN 10305-1</u>              | <u>40.0</u>       | mm | <u>2.0</u>     | mm | <u>398</u>               | N/mm <sup>2</sup> |
|                                  |                                       |                   |    |                |    |                          |                   |