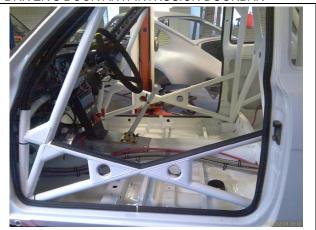

## PHOTO 9 ATTACHMENT TO FRONT SUSPENSION

IF NO PHOTOGRAPH IS ATTACHED, THE STRUCTURE DESCRIBED ON THIS FORM DOES NOT HAVE AN ATTACHMENT TO THE FRONT SUSPENSION TOWERS

PHOTO 11 LOCATION OF IDENTIFICATION PLATE