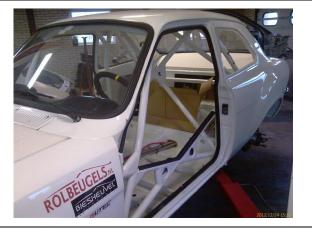

ASN CERTIFICATE NUMBER

933.1040

PHOTO 1 FRONT ¾ VIEW OF CAGE

PHOTO 3 VIEW FROM SIDE OF CAR

РНОТО 5

REAR BACKSTAY TO BODY ATTACHMENT

PHOTO 2 REAR ¾ VIEW OF CAGE

PHOTO 6 FRONT ROLLBAR TO FLOOR ATTACHMENT