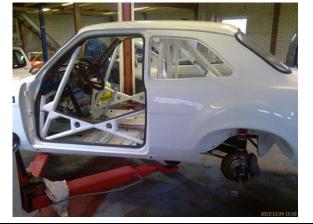

ASN CERTIFICATE NUMBER

933.1040

PHOTO 1 FRONT ¾ VIEW OF CAGE

PHOTO 3 VIEW FROM SIDE OF CAR

РНОТО 5

REAR BACKSTAY TO BODY ATTACHMENT

PHOTO 2 REAR ¾ VIEW OF CAGE

PHOTO 6 FRONT ROLLBAR TO FLOOR ATTACHMENT