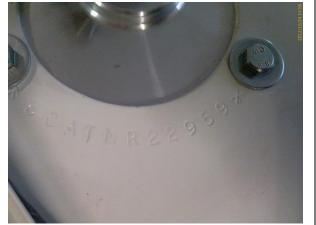

#### PHOTO 8 MAIN ROLLBAR ATTACHMENT TO "B" PILLAR

IF NO PHOTOGRAPH IS ATTACHED, THE STRUCTURE DESCRIBED ON THIS FORM HAS NO "B" PILLAR ATTACHMENT

PHOTO 10 DRIVER'S DOOR ANTI-INTRUSION DOORBAR

PHOTO 12 DETAIL OF IDENTIFICATION PLATE