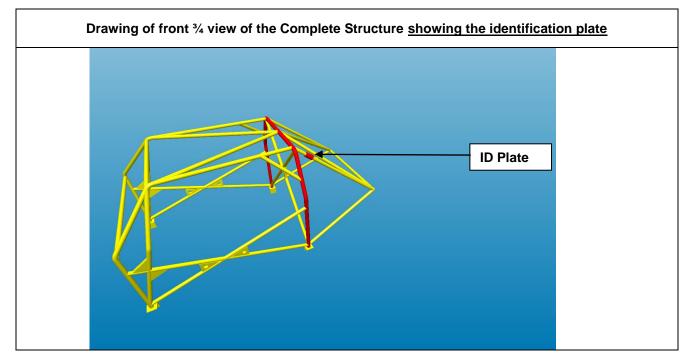

## PHOTO 9 ATTACHMENT TO FRONT SUSPENSION

IF NO PHOTOGRAPH IS ATTACHED, THE STRUCTURE DESCRIBED ON THIS FORM DOES NOT HAVE AN ATTACHMENT TO THE FRONT SUSPENSION TOWERS

PHOTO 11 LOCATION OF IDENTIFICATION PLATE

#### PHOTO 8 MAIN ROLLBAR ATTACHMENT TO "B" PILLAR

IF NO PHOTOGRAPH IS ATTACHED, THE STRUCTURE DESCRIBED ON THIS FORM HAS NO "B" PILLAR ATTACHMENT

PHOTO 10 DRIVER'S DOOR ANTI-INTRUSION DOORBAR

PHOTO 12 DETAIL OF IDENTIFICATION PLATE