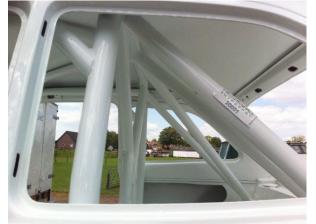

#### PHOTO 8 MAIN ROLLBAR ATTACHMENT TO "B" PILLAR

IF NO PHOTOGRAPH IS ATTACHED, THE STRUCTURE DESCRIBED ON THIS FORM HAS NO "B" PILLAR ATTACHMENT

PHOTO 10 DRIVER'S DOOR ANTI-INTRUSION DOORBAR

PHOTO 12 DETAIL OF IDENTIFICATION PLATE