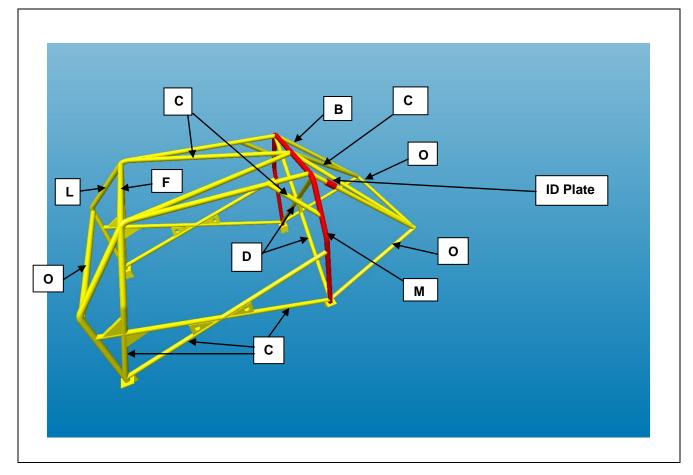

### LABELLED DRAWING OF THE SAFETY CAGE STRUCTURE SHOWING ALL TUBING DIMENSIONS

| All Dimensions<br><u>+</u> 0.1mm | Show location of each type on drawing |                   |    |                |    |                          |                   |
|----------------------------------|---------------------------------------|-------------------|----|----------------|----|--------------------------|-------------------|
| Label                            | Grade of Steel                        | External Diameter |    | Wall Thickness |    | Min. Tensile<br>Strength |                   |
| M                                | <u>E235 / EN 10305-1</u>              | <u>45.0</u>       | mm | <u>2.5</u>     | mm | <u>442</u>               | N/mm <sup>2</sup> |
| <u>L</u>                         | <u>E235 / EN 10305-1</u>              | <u>40.0</u>       | mm | <u>2.0</u>     | mm | <u>398</u>               | N/mm <sup>2</sup> |
| B                                | <u>E235 / EN 10305-1</u>              | <u>40.0</u>       | mm | <u>2.0</u>     | mm | <u>398</u>               | N/mm <sup>2</sup> |
| D                                | <u>E235 / EN 10305-1</u>              | <u>40.0</u>       | mm | <u>2.0</u>     | mm | <u>398</u>               | N/mm <sup>2</sup> |
| <u>F</u>                         | <u>E235 / EN 10305-1</u>              | <u>40.0</u>       | mm | <u>2.0</u>     | mm | <u>398</u>               | N/mm <sup>2</sup> |
| <u>C</u>                         | <u>E235 / EN 10305-1</u>              | <u>40.0</u>       | mm | <u>2.0</u>     | mm | <u>398</u>               | N/mm <sup>2</sup> |
| <u>O</u>                         | <u>E235 / EN 10305-1</u>              | <u>40.0</u>       | mm | <u>2.0</u>     | mm | <u>398</u>               | N/mm <sup>2</sup> |
|                                  |                                       |                   |    |                |    |                          |                   |